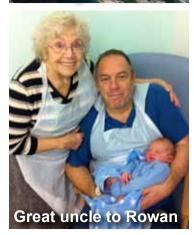

• David and I went to Charles Darwin's house in Kent which was recently renovated. • Andrew and I met up at Lyn and Terry's house in Hampshire with many of my ex-colleagues from IBM. • Had lunch at the *Still and West* overlooking Portsmouth harbour with New Zealand relatives Gillian and Murray, remembering Christmas 1993 which we spent with their family in NZ. • Mum and I were entertained at St Cuthbert's summer fair by the *Portsmouth Pluckers* ukelele band starring Sarah and Peter. • Made my first speciality rich fruit birthday cake in the shape of a grand piano, and have been baking tasty bread using Ron's old bread machine. • Welcomed mum's first great grandson Rowan born to nephew Theo and Tilly.