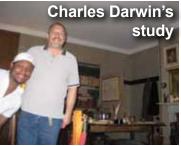

• David and I went to Charles Darwin's house in Kent which was recently renovated. • Andrew and I met up at Lyn and Terry's house in Hampshire with many of my ex-colleagues from IBM. • Had lunch at the *Still and West* overlooking Portsmouth harbour with New Zealand relatives Gillian and Murray, remembering Christmas 1993 which we spent with their family in NZ. • Mum and I were entertained at St Cuthbert's summer fair by the *Portsmouth Pluckers* ukelele band starring Sarah and Peter. • Made my first speciality rich fruit birthday cake in the shape of a grand piano, and have been baking tasty bread using Ron's old bread machine. • Welcomed mum's first great grandson Rowan born to nephew Theo and Tilly.

# DOWN HOUSE, CHARLES DARWIN

www.english-heritage.org.uk/daysout/properties/home-of-charles-darwin-down-house/